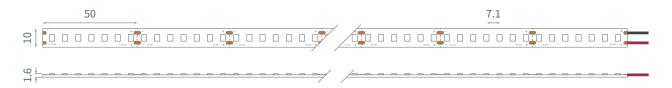

## **Product Dimensions:** (Units in mm)

## **Product Specifications:**

| Product Range      | Standard Linear                     |
|--------------------|-------------------------------------|
| LED Strip Type     | Fixed Colour White                  |
| LED Pitch          | 7.1 mm                              |
| LED's per metre    | 160                                 |
| LED Cut Point      | 50 mm                               |
| Dimensions         | 10 mm x 1.6 mm x 30 m (Reel length) |
| Colour Temperature | 2700K                               |
| Lifetime           | Up to 54000 hours                   |
| Mounting Method    | 3M™ VHB Tape                        |