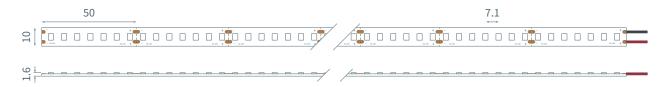

## **Product Dimensions:** (Units in mm)

## **Product Specifications:**

| Product Range      | Standard Linear                     |
|--------------------|-------------------------------------|
| LED Strip Type     | Fixed Colour White                  |
| LED Pitch          | 7.1 mm                              |
| LED's per metre    | 160                                 |
| LED Cut Point      | 50 mm                               |
| Dimensions         | 10 mm x 1.6 mm x 30 m (Reel length) |
| Colour Temperature | 2400K                               |
| Lifetime           | Up to 54000 hours                   |
| Mounting Method    | 3M™ VHB Tape                        |