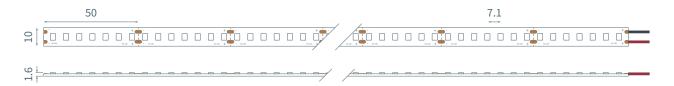

## **Product Dimensions:** (Units in mm)

## **Product Specifications:**

| Product Range      | Standard Linear                     |
|--------------------|-------------------------------------|
| LED Strip Type     | Fixed Colour White                  |
| LED Pitch          | 6.3 mm                              |
| LED's per metre    | 160                                 |
| LED Cut Point      | 50 mm                               |
| Dimensions         | 10 mm x 1.6 mm x 30 m (Reel length) |
| Colour Temperature | 2200K                               |
| Lifetime           | Up to 54000 hours                   |
| Mounting Method    | 3M™ VHB Tape                        |