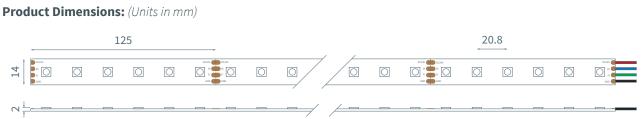

## **Product Specifications:**

| Product Range      | Digital Tape                             |  |
|--------------------|------------------------------------------|--|
| LED Strip Type     | RGB                                      |  |
| LED Pitch          | 20.8 mm                                  |  |
| LED's per metre    | 48                                       |  |
| LED Cut Point      | 125 mm                                   |  |
| Dimensions         | 14 mm x 2 mm x 30 m <i>(Reel length)</i> |  |
| Colour Temperature | -                                        |  |
| Lifetime           | Up to 26300 hours                        |  |
| Mounting Method    | 3M™ VHB Tape                             |  |