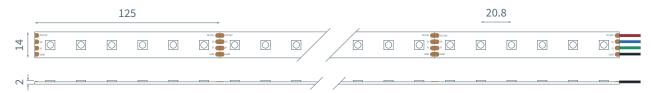

## **Product Dimensions:** (Units in mm)

## **Product Specifications:**

| Product Range      | Digital Tape                      |
|--------------------|-----------------------------------|
| LED Strip Type     | Fixed Colour White                |
| LED Pitch          | 20.8 mm                           |
| LED's per metre    | 48                                |
| LED Cut Point      | 125 mm                            |
| Dimensions         | 14 mm x 2 mm x 30 m (Reel length) |
| Colour Temperature | 6500K                             |
| Lifetime           | Up to 26300 hours                 |
| Mounting Method    | 3M™ VHB Tape                      |