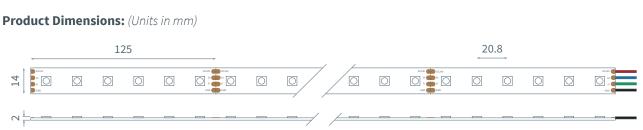

## DT-24-15.4-4000

## **Product Specifications:**

| Product Range      | Digital Tape                             |
|--------------------|------------------------------------------|
| LED Strip Type     | Fixed Colour White                       |
| LED Pitch          | 20.8 mm                                  |
| LED's per metre    | 48                                       |
| LED Cut Point      | 125 mm                                   |
| Dimensions         | 14 mm x 2 mm x 30 m <i>(Reel length)</i> |
| Colour Temperature | 4000K                                    |
| Lifetime           | Up to 26300 hours                        |
| Mounting Method    | 3M™ VHB Tape                             |