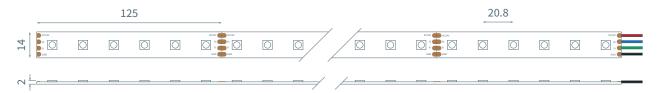

## **Product Dimensions:** (Units in mm)

## **Product Specifications:**

| Product Range      | Digital Tape                      |
|--------------------|-----------------------------------|
| LED Strip Type     | Fixed Colour White                |
| LED Pitch          | 20.8 mm                           |
| LED's per metre    | 48                                |
| LED Cut Point      | 125 mm                            |
| Dimensions         | 14 mm x 2 mm x 30 m (Reel length) |
| Colour Temperature | 2200K                             |
| Lifetime           | Up to 26300 hours                 |
| Mounting Method    | 3M™ VHB Tape                      |