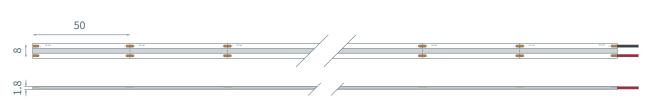

## **Product Specifications:**

| Product Range      | COB (Chip On-board)                       |
|--------------------|-------------------------------------------|
| LED Strip Type     | Fixed Colour White                        |
| LED Pitch          | 2.08 mm                                   |
| LED's per metre    | 480                                       |
| LED Cut Point      | 50 mm                                     |
| Dimensions         | 8 mm x 1.8 mm x 30 m <i>(Reel length)</i> |
| Colour Temperature | 6500K                                     |
| Lifetime           | Up to 26300 hours                         |
| Mounting Method    | ЗМ™ VHB Tape                              |

## Product Performance: (Based on 1000mm)

| Voltage                | 24 V                               |
|------------------------|------------------------------------|
| Power Consumption      | 10 W                               |
| Lumen Output           | 1000 lumens                        |
| Lumen Efficiency       | 100 lumens / W                     |
| Maximum Continuous Run | 5 metres (Powered from one end)    |
| IP Rating              | IP 20 (Other IP ratings available) |
| CRI                    | 90+ Ra (95+ Ra available)          |
| Colour Binning Step    | 3 SCDM (2 SCDM available)          |
| LED Beam Angle         | 180°                               |
| Operating Temperature  | -20°C ~ +50°C                      |