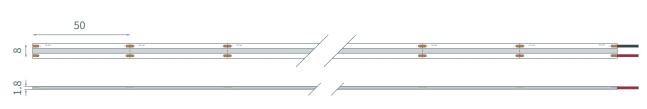

## **Product Specifications:**

| Product Range      | COB (Chip On-board)                       |
|--------------------|-------------------------------------------|
| LED Strip Type     | Fixed Colour White                        |
| LED Pitch          | 2.08 mm                                   |
| LED's per metre    | 480                                       |
| LED Cut Point      | 50 mm                                     |
| Dimensions         | 8 mm x 1.8 mm x 30 m <i>(Reel length)</i> |
| Colour Temperature | 2700K                                     |
| Lifetime           | Up to 26300 hours                         |
| Mounting Method    | ЗМ™ VHB Таре                              |