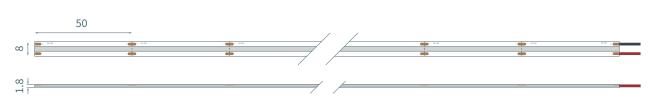

## COB-24-10-2400

CE

RoHS

| Product Range      | COB (Chip On-board)                         |
|--------------------|---------------------------------------------|
| LED Strip Type     | Fixed Colour White                          |
| LED Pitch          | 2.08 mm                                     |
| LED's per metre    | 480                                         |
| LED Cut Point      | 50 mm                                       |
| Dimensions         | 8 mm x 1.8 mm x 30 m ( <i>Reel length</i> ) |
| Colour Temperature | 2400K                                       |
| Lifetime           | Up to 26300 hours                           |
| Mounting Method    | 3M™ VHB Tape                                |