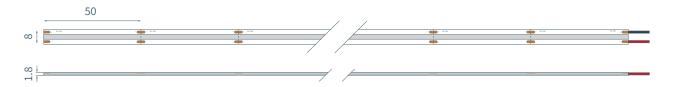

## **Product Dimensions:** (Units in mm)

## **Product Specifications:**

| Product Range      | COB (Chip On-board)                |
|--------------------|------------------------------------|
| LED Strip Type     | Fixed Colour White                 |
| LED Pitch          | 2.08 mm                            |
| LED's per metre    | 480                                |
| LED Cut Point      | 50 mm                              |
| Dimensions         | 8 mm x 1.8 mm x 30 m (Reel length) |
| Colour Temperature | 2200K                              |
| Lifetime           | Up to 26300 hours                  |
| Mounting Method    | 3M™ VHB Tape                       |